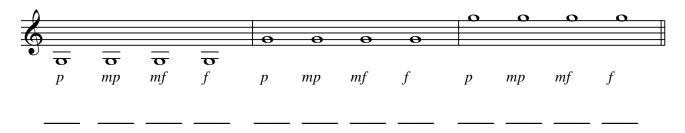

## **Pitch Tendency Chart**

## Trumpet/T.C. Euphonium

| Name                      | Date |
|---------------------------|------|
| Partner                   |      |
| Instrument Make and Model |      |

*Directions:* Read the procedures on your Pitch Tendency Chart Guide thoroughly and tune your instrument to the notes shown. When your instrument is adjusted properly to the tuning note, play each of the following notes without looking at the tuner. Have your partner record your pitch tendency in cents by marking # or *b* followed by the number of cents you are off pitch under each note. *Example*: #-8 or *b*-12.





## Pitch Tendencies of Dynamics